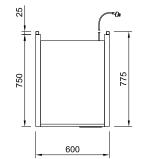

## **CABINET DIMENSIONS & SPECIFICATIONS**

Prior to installation see, installation guidelines documents

| MODEL  | CABINET        |               |      |     | SHELVING | OPERATING<br>TEMP | SHELF     | BASE<br>TRAY | DISPLAY | FREQUENCY | OPERATING<br>CURRENT | POWER | CONNECTION<br>ELECTRICAL POWER CORE | D 2200MM             | VOLTAGE  | PACKED FOR SHIPPING |     |      | IG             |
|--------|----------------|---------------|------|-----|----------|-------------------|-----------|--------------|---------|-----------|----------------------|-------|-------------------------------------|----------------------|----------|---------------------|-----|------|----------------|
|        | LENGTH<br>[MM] | DEPTH<br>[MM] |      |     |          |                   |           |              |         |           |                      |       |                                     |                      |          |                     |     |      | WEIGHT<br>[KG] |
| DTGHT6 | 600            | 775           | 1860 | 139 | 4 + BASE | 70 -85            | 486 X 387 | 520 X 533    | 0.98    | 50/60 HZ  | 7.2                  | 1.9   | 10 AMP 3 PIN PLUG                   | 10 AMP 3<br>PIN PLUG | 220-240V | 700                 | 830 | 2030 | 175            |