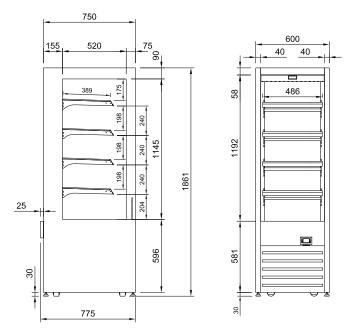

## **CABINET DIMENSIONS & SPECIFICATIONS**

Prior to installation see, installation guidelines documents

| MODEL  | CABINET        |               |      |     | SHELVING | OPERATING<br>TEMP | SHELF     | BASE<br>TRAY | DISPLAY | FREQUENCY | OPERATING<br>CURRENT | POWER | CONNECTION<br>ELECTRICAL POWER CORE | D 2200MM             | VOLTAGE  | PACKED FOR SHIPPING |     |      | IG             |
|--------|----------------|---------------|------|-----|----------|-------------------|-----------|--------------|---------|-----------|----------------------|-------|-------------------------------------|----------------------|----------|---------------------|-----|------|----------------|
|        | LENGTH<br>[MM] | DEPTH<br>[MM] |      |     |          |                   |           |              |         |           |                      |       |                                     |                      |          |                     |     |      | WEIGHT<br>[KG] |
| DTGHT6 | 600            | 775           | 1860 | 139 | 4 + BASE | 70 -85            | 486 X 387 | 520 X 533    | 0.98    | 50/60 HZ  | 7.2                  | 1.9   | 10 AMP 3 PIN PLUG                   | 10 AMP 3<br>PIN PLUG | 220-240V | 700                 | 830 | 2030 | 175            |