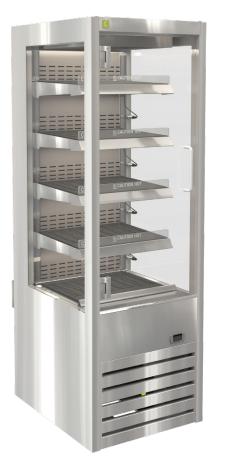

## DTG HT6 HEATED MULTIDECK

- Stainless steel construction
- Four Stainless steel heated shelves
- Ticket strips on shelves
- Shelf mounted air curtains
- Forced air circulation
- Under shelf and canopy LED lights
- Reversible hinged glass front door
- Opening front grille panel
- Roll in on castors with adjustable feet
- ECO mode turns off heat on two bottom shelves plus the base