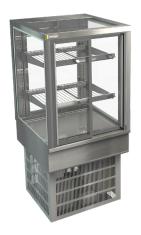

## PRODUCT FEATURES

- Heated double glazed glass top, sides and front
- Heated rear sub frame
- Argon filled rear doors
- Hinged rear door
- Solid front or sliding front doors
- Deck forced refrigeration
- Two adjustable shelves flat or angled
- Ticket strips on shelves and base

Maximum shelf load weight 15kg spread evenly