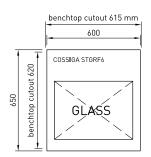

## **CABINET DIMENSIONS & SPECIFICATIONS**

Prior to installation see, installation guidelines, ventilation requirements and drainage options documents

|                     |                |               |                |          |                   |                    |           |               |                           |                                          |      |             |       | 5          | ,                                             |               |               |                     |                |               |                |        |
|---------------------|----------------|---------------|----------------|----------|-------------------|--------------------|-----------|---------------|---------------------------|------------------------------------------|------|-------------|-------|------------|-----------------------------------------------|---------------|---------------|---------------------|----------------|---------------|----------------|--------|
| MODEL               | CABINET        |               | SHELVING       | SHELVING | OPERATING<br>TEMP | SHELF BASE<br>TRAY |           | TOTAL<br>FOOD | DISPLAY<br>M <sup>2</sup> | INTERNAL FREQUENCY VOLUME M <sup>3</sup> |      | REFRIGERANT | POWER |            | CONNECTION<br>ELECTRICAL POWER<br>CORD 2200MM |               | VOLTAGE       | PACKED FOR SHIPPING |                |               |                |        |
|                     | LENGTH<br>[MM] | DEPTH<br>[MM] | HEIGHT<br>[MM] |          |                   |                    |           |               |                           |                                          |      |             |       | KW<br>230V |                                               |               |               |                     | LENGTH<br>[MM] | DEPTH<br>[MM] | HEIGHT<br>[MM] | WEIGHT |
| STGRF6<br>STGRF6-SD | 600            | 650           | 925            | 143      | 2 + BASE          | 3-5                | 490 X 445 | 540 x 415     | 86                        | 0.61                                     | 0.29 | 50/60 HZ    | R290  | 1.01       | 4.3                                           | 3 PIN<br>PLUG | 3 PIN<br>PLUG | 220-<br>240V        | 700            | 730           | 1450           | 150    |