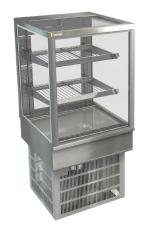

## PRODUCT FEATURES

- Heated double glazed glass top, sides and front
- Heated rear sub frame
- Argon filled rear doors
- Hinged rear door
- Solid front or sliding front doors
- Deck forced refrigeration
- Two adjustable shelves flat or angled
- Ticket strips on shelves and base

Maximum shelf load weight 15kg spread evenly