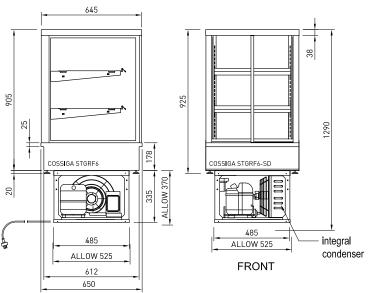

## **CABINET DIMENSIONS & SPECIFICATIONS**

Prior to installation see, installation guidelines, ventilation requirements and drainage options documents

|                     |                |               |                |          |                   |                    |           |               |                           |                                          |      |             |       | 5          | ,                                             |               |               |                     |                |               |                |        |
|---------------------|----------------|---------------|----------------|----------|-------------------|--------------------|-----------|---------------|---------------------------|------------------------------------------|------|-------------|-------|------------|-----------------------------------------------|---------------|---------------|---------------------|----------------|---------------|----------------|--------|
| MODEL               | CABINET        |               | SHELVING       | SHELVING | OPERATING<br>TEMP | SHELF BASE<br>TRAY |           | TOTAL<br>FOOD | DISPLAY<br>M <sup>2</sup> | INTERNAL FREQUENCY VOLUME M <sup>3</sup> |      | REFRIGERANT | POWER |            | CONNECTION<br>ELECTRICAL POWER<br>CORD 2200MM |               | VOLTAGE       | PACKED FOR SHIPPING |                |               |                |        |
|                     | LENGTH<br>[MM] | DEPTH<br>[MM] | HEIGHT<br>[MM] |          |                   |                    |           |               |                           |                                          |      |             |       | KW<br>230V |                                               |               |               |                     | LENGTH<br>[MM] | DEPTH<br>[MM] | HEIGHT<br>[MM] | WEIGHT |
| STGRF6<br>STGRF6-SD | 600            | 650           | 925            | 143      | 2 + BASE          | 3-5                | 490 X 445 | 540 x 415     | 86                        | 0.61                                     | 0.29 | 50/60 HZ    | R290  | 1.01       | 4.3                                           | 3 PIN<br>PLUG | 3 PIN<br>PLUG | 220-<br>240V        | 700            | 730           | 1450           | 150    |